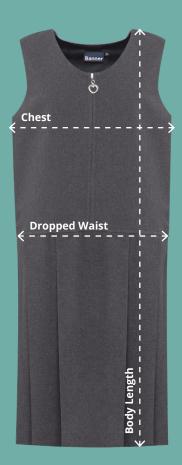

## Chest (At 2cm from under arm)

Measure across the chest at 2cm below the underarm with the garment laid flat.

## **Dropped Waist (At seam)**

Measure from one side of the waist to the other with the pinafore laid down flat.

## **Body Length**

Measure from the top of the waistband to the hem with the pinafore laid flat.

Lynton Pinafore Code: AAAA112072 (913704)

| Lynton Pinafore        |      |      |      |      |      |      |      |       |
|------------------------|------|------|------|------|------|------|------|-------|
| Age                    | 3-4  | 4-5  | 5-6  | 6-7  | 7-8  | 8-9  | 9-10 | 11-12 |
| Chest (cm)*            | 31   | 32   | 34   | 35   | 37   | 38   | 40   | 42    |
| Dropped Waist<br>(cm)* | 31.5 | 32.5 | 34.5 | 35.5 | 37.5 | 38.5 | 40.5 | 42.5  |
| Body Length<br>(cm)*   | 52   | 56   | 61   | 66   | 71   | 76   | 81   | 86    |